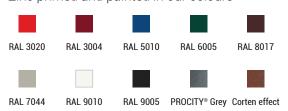

S**PAGODA RAILING

## **TECHNICAL CHARACTERISTICS**

> Two lengths: 1080 or 1580 mm

> Overall height: 1165 mm

> Height above ground: 985 mm

> Ground clearance: 135 mm

> 80 x 40 mm steel tube posts

> 30 x 30 mm horizontal rails

> Single cross frame

> Black lacquered cast aluminium top caps

# **INSTALLATION**

> Concrete directly into the ground

## **OPTIONS**

- > Serrubloc® removable kit for Pagoda railings consists of two sockets, one of which can be locked with a triangle key. Self-draining: to be installed at the bottom of the sockets. Code 203401
- > Installation on 150x 150 mm base plates

# **PRODUCT CODES**

| Length 1080 mm | 206210 |
|----------------|--------|
| Length 1580 mm | 206211 |

## **DRAWING**



## **FINISH PAINTED**

> Zinc primed and painted in our colours