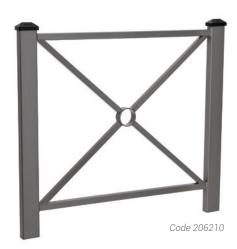

# **PRODUCT CODES**

| Length 1080 mm | 206210 |
|----------------|--------|
| Length 1580 mm | 206211 |