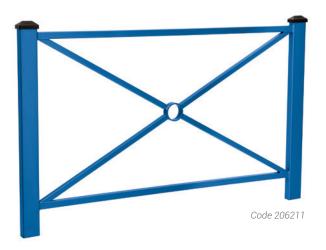

# **PRODUCT CODES**

| Length 1080 mm | 206210 |
|----------------|--------|
| Length 1580 mm | 206211 |