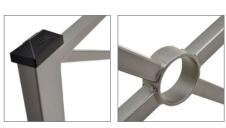

A RAILING

## **TECHNICAL CHARACTERISTICS**

> Two lengths: 1080 or 1580 mm

> Overall height: 1165 mm

> Height above ground: 985 mm

> Ground clearance: 135 mm

> 80 x 40 mm steel tube posts

> 30 x 30 mm horizontal rails

> Single cross frame

> Black lacquered cast aluminium top caps

# **INSTALLATION**

> Concrete directly into the ground

## **OPTIONS**

- > Serrubloc® removable kit for Pagoda railings consists of two sockets, one of which can be locked with a triangle key. Self-draining: to be installed at the bottom of the sockets. Code 203401
- > Installation on 150x 150 mm base plates

# **PRODUCT CODES**

| Length 1080 mm | 206210 |
|----------------|--------|
| Length 1580 mm | 206211 |

## **DRAWING**



## **FINISH PAINTED**

> Zinc primed and painted in our colours