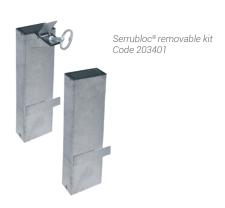

## **OPTIONS**

- > Serrubloc® removable kit for Pagoda railings consists of two sockets, one of which can be locked with a triangle key. Self-draining: to be installed at the bottom of the sockets. Code 203401
- > Installation on 150x 150 mm base plates