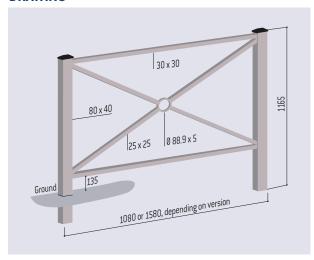

## **TECHNICAL CHARACTERISTICS**

> Two lengths: 1080 or 1580 mm

> Overall height: 1165 mm

> Height above ground: 985 mm

> Ground clearance: 135 mm

> 80 x 40 mm steel tube posts

> 30 x 30 mm horizontal rails

> Single cross frame

> Black lacquered cast aluminium top caps

## **DRAWING**